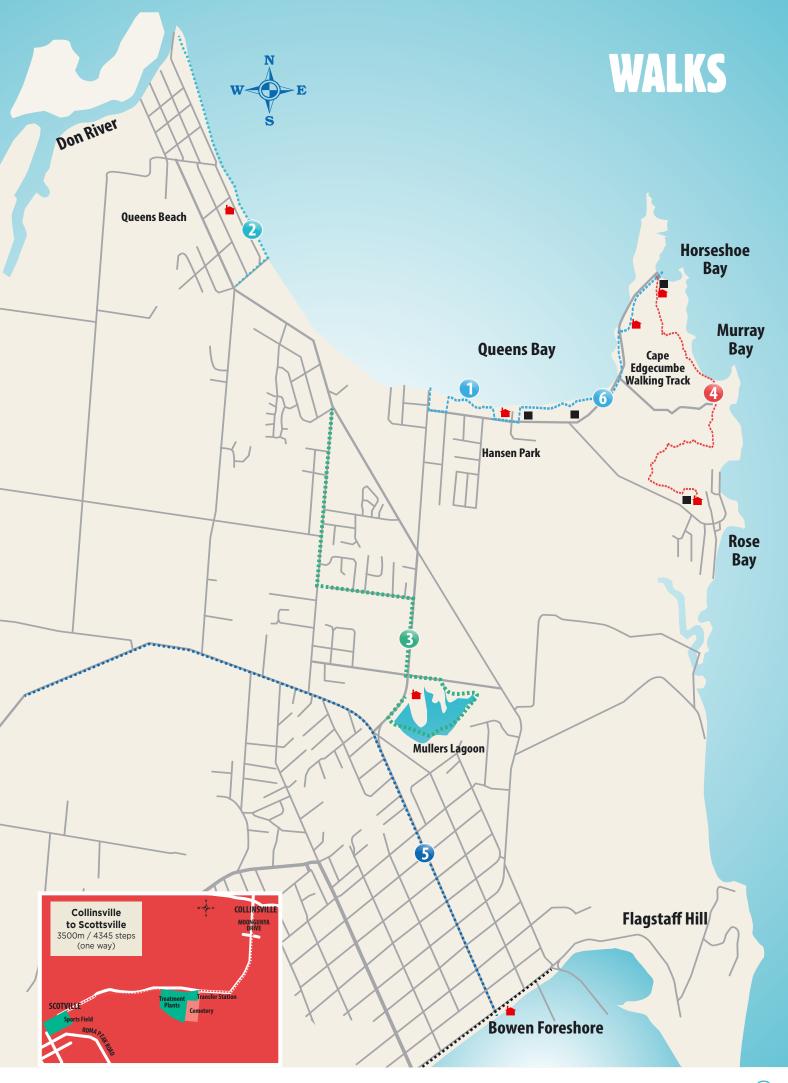

# Hansen Park to Horseshoe Bay Walk (2.6km)

Boasts some of Bowen's prettiest views, and follows Queens Bay around to Horseshoe Bay. It's a wide paved track making it wheelchair and stroller friendly.

### Kings Beach Walk (1.8km)

An easy walk along the sandy beach, starting from the car park area below Flagstaff Hill. Access to the beach can also be made from Rose Bay and via a short unsealed dirt road off Queens Road.

## Queens Bay Beach Walk (1.6km)

Follows Queens Beach starting at the Don River estuary to Golf Links Road. You get beautiful views of both the bay and the suburb of Queens Beach. Also has a shared bike and walking pathway.

#### Muller's Lagoon to Queens Bay (3.8km)

Includes a scenic walk around the lagoon and gardens, as well as along Soldiers Road that will take you to the beaches. Alternatively, if you are a keen bird watcher or botanist, stroll through Mullers Lagoon and enjoy the flora and fauna that is encased by 24 hectares of picturesque parkland.

#### Cape Edgecumbe Walking Trail (2.5km)

With its many elevations and beautiful views, taking in Horseshoe Bay, Murray Bay and Rose Bay, nature lovers will be impressed by postcard-worthy lookout views of the bays and beaches; there are opportunities to see native wildlife and bird life. You can walk the entire circuit or just part of it and there are entry points at Horseshoe, Murray and Rose bays.

If you start at Horseshoe Bay, the track begins with a short 100-metre uphill climb with a lookout at the top, offering breathtaking views. Continue along the main track for a few hundred metres and keep an eye out for a side path to your right, which leads to the site of a World War II radar station and anti-aircraft battery. Whilst the guns are long gone, you can still see the mounting points.

Proceed through Murray Bay, continuing towards Rose Bay. There is another side path to an imposing boulder balanced precariously on a granite outcrop. This landmark, seen from many locations throughout Bowen, is Mother Beddock. From here you can walk down to Rose Bay and Kings beaches.

> LEGEND 1 step = approx. 0.8m All measurements estimations only — – Walking paths ■ Parking ■ Toilet ■ Road ■ Reserves ■ Ocean/River