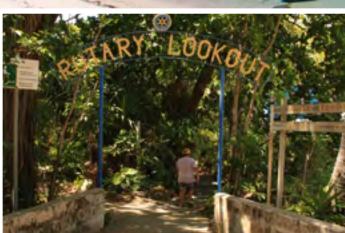

# **OUR LOOKOUTS** OFFER SOME OF THE BEST COASTAL VIEWS YOU WILL EVER SEE

### **Flagstaff Hill**

Flagstaff Hill offers some of the best coastal views you will ever see with a 360 degree panarama of the whole Bowen region. Binoculars are mounted here and for the small price of \$2 you can get a superb view from basically Proserpine area to Abbot Point including the islands in Edgecumbe Bay.