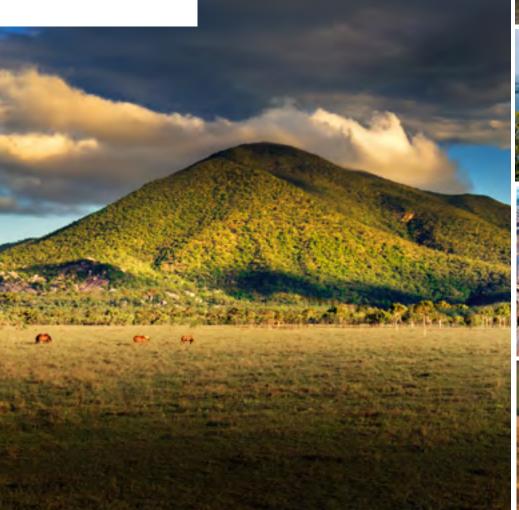

Situated on a dramatic coastline overlooking the top of the Whitsunday Islands, Bowen hosts impressive lookouts. Drive to the top of Flagstaff Hill to take in the magnificent 360 degree views including our historic lighthouse on North Head Island. Keep an eye out during winter as whales make their way along the QLD coast. At Horseshoe Bay follow the Mother Beddock track over to Rose Bay and enjoy the magnificent views from Cape Edgecumbe.

### **Flagstaff Hill**

Flagstaff Hill offers some of the best coastal views you will ever see with a 360 degree panarama of the whole Bowen region. Binoculars are mounted here and for the small price of \$2 you can get a superb view from basically Proserpine area to Abbot Point including the islands in Edgecumbe Bay.

## Mt Nutt Lookout

See Bowen's fertile Don River Delta and Queens Bay from the base of the reservoir which provides excellent views.

# **Reservoir Hill**

Not really a lookout, but a drive up Bowen Hill (Reservoir) via Tynwald Avenue, where the Bowenwood sign is located, will give you a great view of the town and especially Mullers Lagoon. WHALES CAN BE SEEN FROM FLAGSTAFF HILL BETWEEN JUNE AND SEPTEMBER