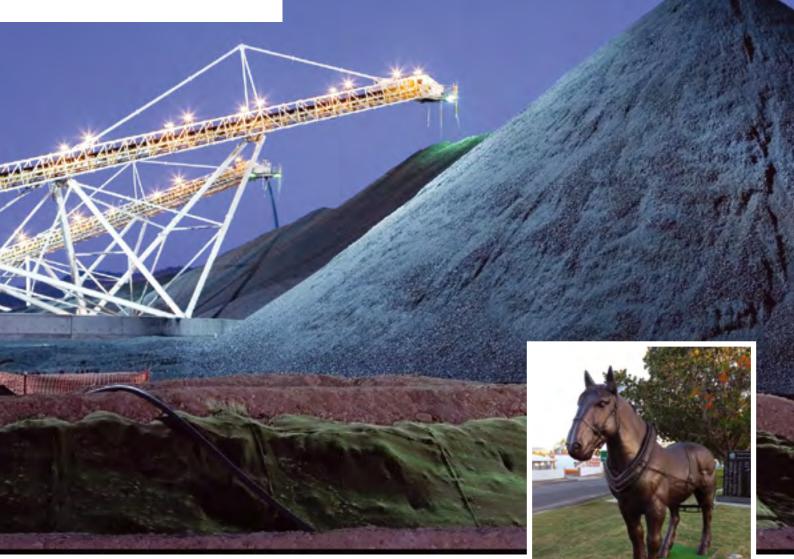

e which was purchased in 1923 by the Bowen Fire Brigade Board.

MECHANICAL, ANTO ELECTRICAL & AIR CONDITIONING

Air conditioning service 
 Cooling System service

Suspension service • Auto Trans. service

28 Don Street, Bowen 07 4786 2287 Tony 0413 179 662

• Engine Overhauls • Exhaust repairs

Brake service 
 Log Book service

In 2003 a vintage car collector knowing it's history offered it for sale to the Bowen community and The Bowen Independent

purchased it for \$4000 and formed a committee under the leadership of the then mayor Mike Brunker for it's restoration. It was then presented back to the Bowen community in good working condition and is on show at many public events. It can be viewed at the Bowen Independent office 28 George Street, Bowen during working hours.

# COLLINSVILLE



The historic mining town of Collinsville is located 85km west of Bowen, about a 45 minute drive, situated in the foothills of the Clarke Range. The Collinsville Developmental Road will take you inland to an area rich in coal mining and grazing history.

The Collinsville area was opened up as a grazing run in early 1861, Strathmore Station being the first in the district. During the 1880s several gold mines were operated at Ukalunda, My Wyatt, and Normandy and later at Mt Coolon.

In 1865, reports of a large coal deposit at Moongunya resulted in extensive testing and mining eventuated in 1919. The area was renamed Collinsville in 1921. The main township of Collinsville was established in late 1922 when 20 homes were erected. The State School and Police quarters were already operational, a