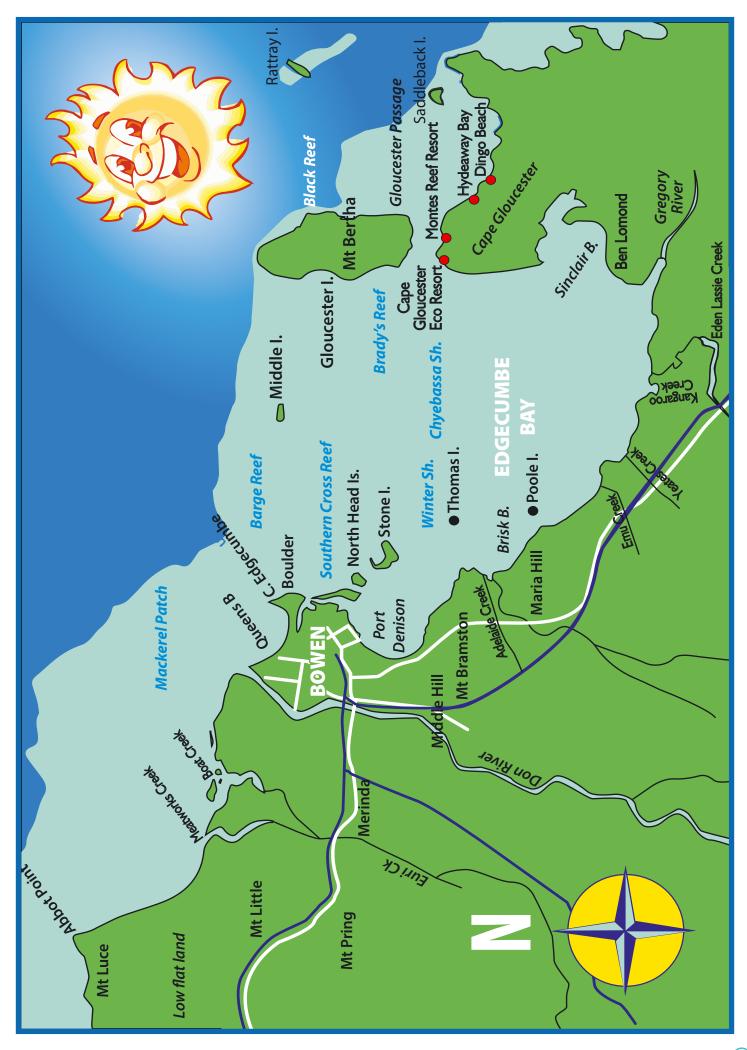

### **Offshore Fishing**

Bowen has a multitude of offshore fishing spots, including the fringing reefs around our inshore islands. These islands range between 1 and 18 NM from the Bowen Harbour and are named North Head, Stone, Middle, Gloucester and Holbourne. They all have abundant reef for both line and spear fishing.

# **TOP FISHING SPOTS**

INNER BOWEN **MACKEREL PATCH S** 19.55.558 **E** 148.14.350

SECOND BOWEN MACKEREL PATCH **S** 19.52.272 **E** 148.12.544

WINTERSHOAL **S** 20.04.503 **E** 148.18.210

**CHEYBASSA S** 20.04.296 **E** 148.20.211

**BRADYS REEF** S20.03.348 E 148.24.982

MYSTERY REEF **S** 20.07.343 **E** 148.19.973

#### **GLOUCESTER PASSAGE BEACH HOUSE** WHITSUNDAY RETREAT

- Fully self-contained 3 bedroom house sleeps 6 max
- Relax in a hammock under the palms
- Absolute beachfront view across passage to Gloucester Island
- Excellent fishing, swimming, bushwalks, beach walks and bird watching
- · Boat ramp adjacent to property
- · Delicious meals available at nearby restaurants if reauired
- · Linen and towels provided
- Ann Donnan 07 4785 1535 or Mob 0412 839 339 Р anndonnan@hotmail.com

• Snorkel/Stinger Suit HIRE or Buy

- 1 Horseshoe Bay Road, Bowen Α
- Р 07 4786 2564
- Е info@horseshoebayresortbowen.com.au
- W www.horseshoebayresortbowen.com.au

- Guests Boat Ramp
- Live music every Sunday
- - Gloucester Avenue, Hydeaway Bay
- www.capeg.com.au