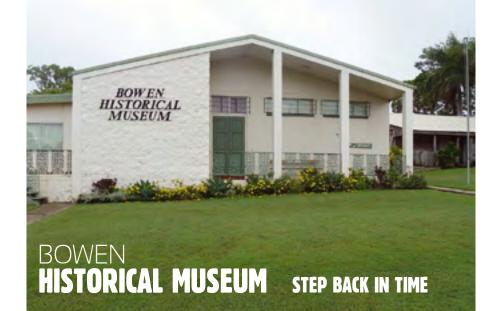

### Bowen's Museum

Our museum has been described as one of Queensland's best. Much of Bowen's pioneer history has been preserved and is on display at the museum, in 22 Gordon St. It has been described as one of the best regional museums in the state.

Bowen has a very rich and interesting history, depicted in murals throughout the town. The Bowen Historical Museum, one of the best regional museums in the state is well worth a visit.

Bowen is very well known for its diverse industries; mining, fishing and agriculture. In fact, Bowen is considered the salad bowl of Australia for the quality and diversity of crops grown here! Bowen is most famous being the birthplace of the Kensington Pride Mango and the more recent R2E2. Bowen's 'BIG MANGO' structure was erected on the 25th May 2002 to acknowledge and consolidate the association the area has with the fruit.