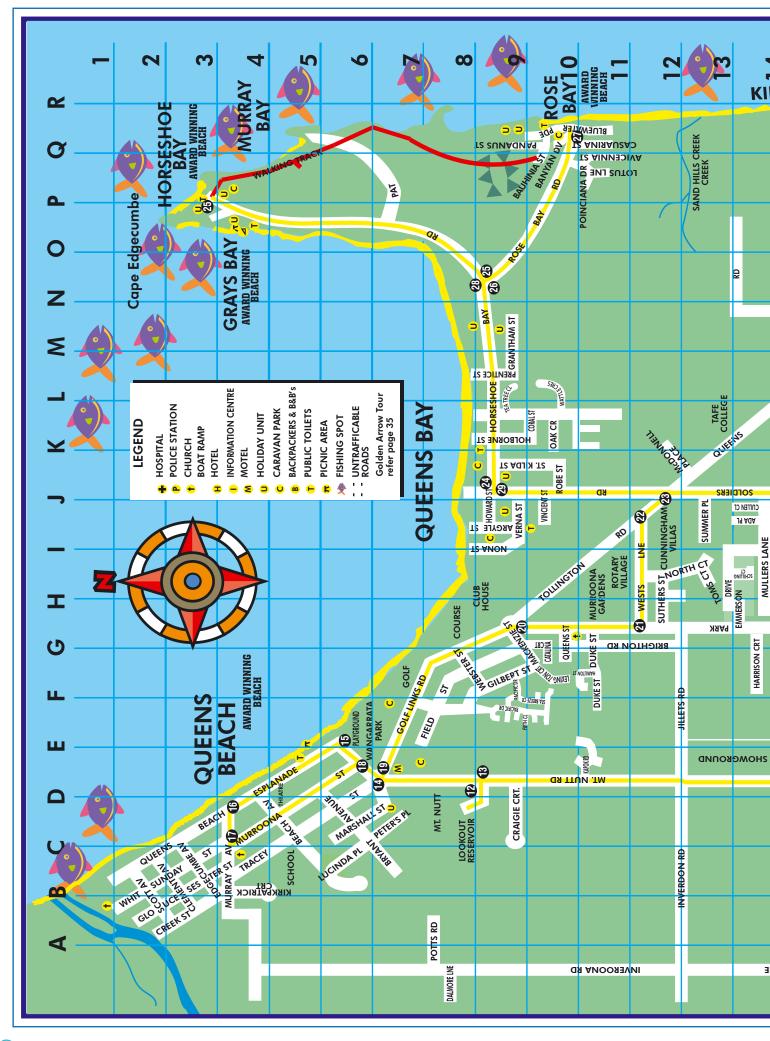

# Horseshoe Bay

Rated top 11 beach on Australia's top 101 beaches. Small and cosy, its white sand and crystal clear water make it one of Bowen's favourites. Just metres offshore is a spectacular coral reef that provides fantastic snorkelling and scuba diving. It also has an entry point to the Cape Edgecumbe Walking Trail.

# **Grays Bay**

It is one of the most picturesque bays in Queensland. It also has a boat ramp, free barbecues and a playground situated under big shady trees.

# **Coral Bay**

Secluded and tucked away between Horseshoe Bay and Grays Bay. It is a clothes-optional beach in Bowen.

# **Murray Bay**

This is a beautiful tropical bay complete with coconut trees. The beach is secluded and windportected, and provides excellent snorkelling, diving and fishing.

## Front Beach

Is the showcase of Bowen, and now has a replica of the Big Mango. There is a soundshell, an interpretive centre. Lots of picnic areas, an amenties block, a playground, a skate park and a water park for the kids. Take a walk on the wharf and catch a fish or just view the abundant marine life.

## Rose Bay

Perfect for families who can make use of the free barbecues, picnic tables and playground, or snorkel the fringing reef.

× 🔊 🗲

### **Kings Beach**

Beautiful and often deserted means you can have the place all to yourself. It offers sweeping long stretches of sand.

- 🥙 GOOD FOR SWIMMING
- **GOOD FOR SNORKELLING/DIVING**
- 👩 GOOD FOR WATER SPORTS AND FISHING

### **Queens Beach**

A long white sandy beach, it's great for walkers, being the longest beach in Bowen at 5km. Free barbecues and a large playground, also has exercise equipment which is free to the public, a shared walkway and bicycle circuit that goes to Yasso Point.