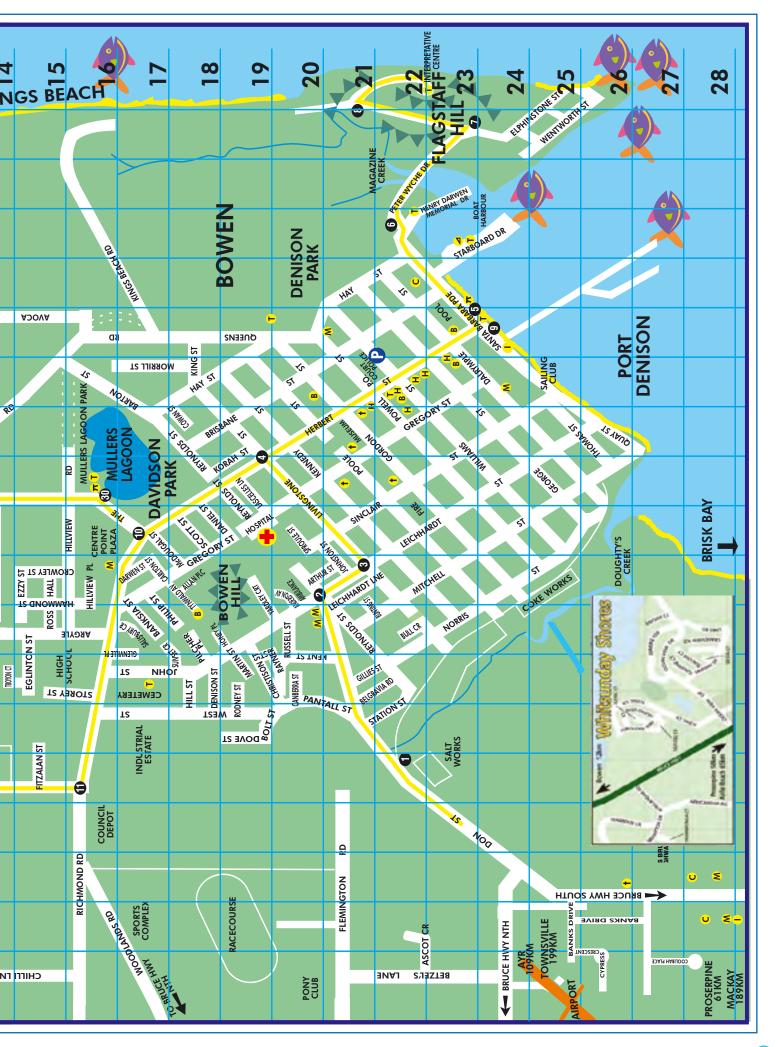

# HOW TO FIND BOWEN'S MURALS

Bowen is widely kown for its murals and all 28 are displayed throughout Bowen's streets, and depict the diverse history from the town's early settlement to present day.

### Bowen's Museum

Our museum has been described as one of Queensland's best. Much of Bowen's pioneer history has been preserved and is on display at the museum, in 22 Gordon St. It has been described as one of the best regional museums in the state.

# MURALS

- Transporting a Boiler to the Goldfields Herbert St, Bowen Council Library
- 2 Peter Delamothe, Attorney General\* Herbert St, Council Chambers wall
- 3 Goat Cart, Powell St
- 4 Salt Harvest, Powell St opposite ANZ Bank (car park)
- 5 First Motor Vehicles , Powell St
- 6 First Ambulance and First Fire Truck, Powell St, Burnups
- 7 Early Farming Days, Powell St
- 8 Carson the Wheelwright, Powell St
- 9 Denison Hotel, Powell St
- 10 Federation of Port, Williams St, Cnr Williams and Gregory Sts
- 11 Betzel Pioneer Families, Williams St, Opposite IGA supermarket
- 12 South Sea Islanders, Aboriginal and Islander, Williams St IGA supermarket car park
- 13 History of Bowen\*, George St, Girudala Co-Operative Society Ltd
- 14 Coal, Fire and Steam, George St
- 15 The SS Canberra, George St, Jochheim's Pie Shop
- 16 The Newspaper History , George St, Robbo's Bowen Furnishers
- 17 Bank of New South Wales, George St, Cnr Herbert and George Sts
- 18 Bowen Municipal Band, George St, Central Hotel wall
- 19 Aviation History, Herbert St, Sails on Main
- 20 Pioneer Women, Williams St, Sails on Main
- 21 James Morrill\*, Herbert St , Bowen State Primary School
- **22** Coal Loading from Jetty, Herbert St Woolworths, Centrepoint Shopping Centre
- 23 Integration of the Arts\*, Argyle Park/Richmond Roads
- 24 Merinda School, Argyle Park Road
- 25 History of Policing, Williams St, Commonwealth Bank
- 26 Murroona Homestead, Wests Lane, wall of a Murroona Gardens resident house
- 27 Scene of Front Beach Post WWII Bowen Seafoods
- 28 50 Years Queensland Rail, Woolworths wall