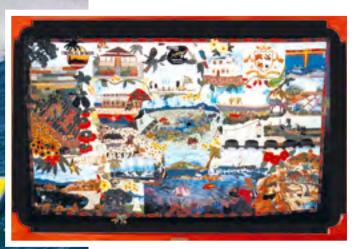

# THE REGIONS QUILT

A tourist attraction that should not be missed is hanging in the Bowen Library, Herbert Street. This is a masterpiece in stitching and was created by the Bowen Quilters and Needlecraft Group depicting the Whitsundays Region's history and attractions. It took 1426 hours of combined stitching by the group.