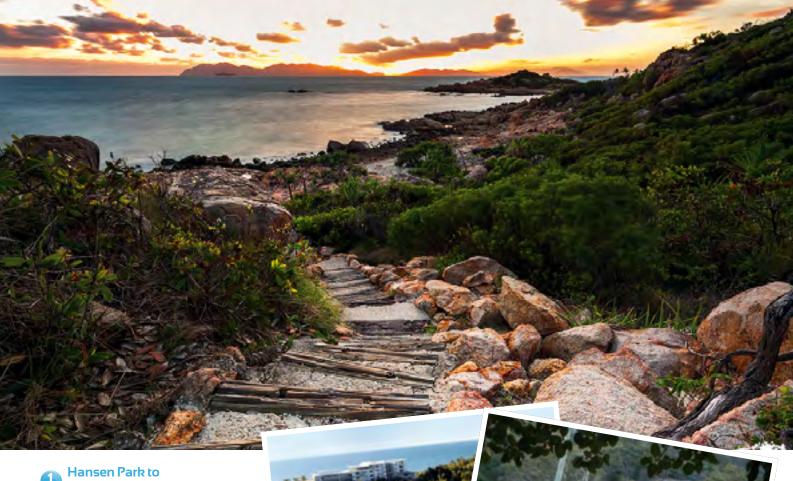

# Hansen Park to Horseshoe Bay Walk (2.6km)

Boasts some of Bowen's prettiest views, and follows Queens Bay around to Horseshoe Bay. It's a wide paved track making it wheelchair and stroller friendly.