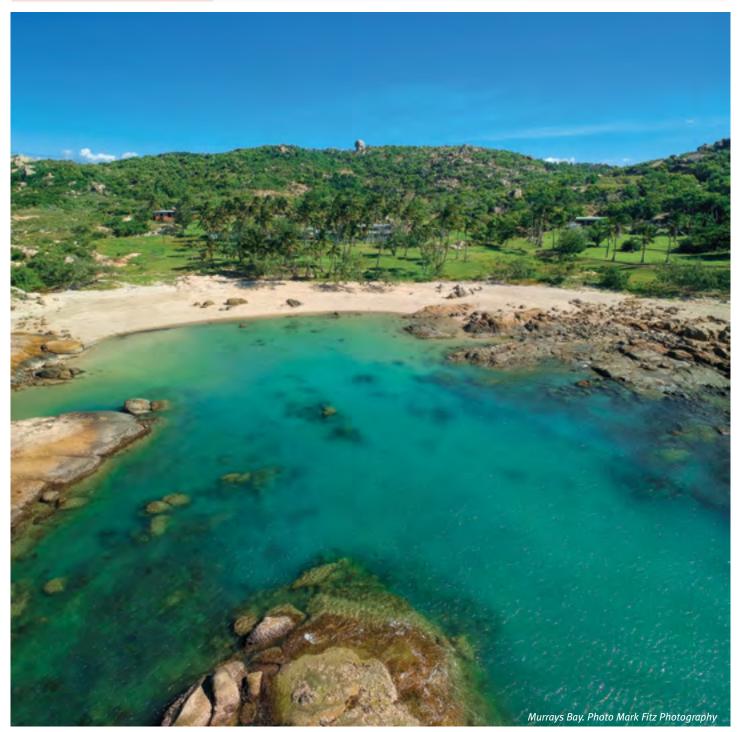

# **Murray Bay**

This is a beautiful tropical bay complete with coconut trees. The beach is secluded and windportected, and provides excellent snorkelling, diving and fishing.