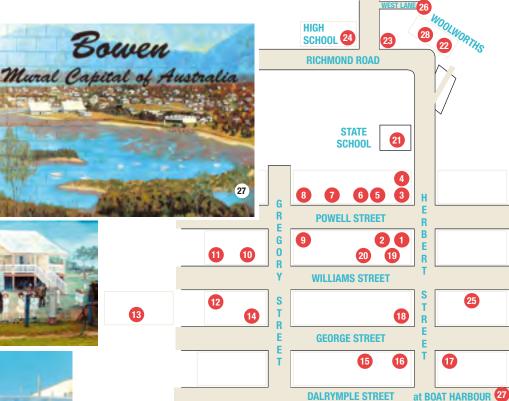

# HOW TO FIND BOWEN'S MURALS

Bowen is widely kown for its murals and all 28 are displayed throughout Bowen's streets, and depict the diverse history from the town's early settlement to present day.

# MURALS

- Transporting a Boiler to the Goldfields Herbert St, Bowen Council Library
- 2 Peter Delamothe, Attorney General\* Herbert St, Council Chambers wall
- 3 Goat Cart, Powell St
- 4 Salt Harvest, Powell St opposite ANZ Bank (car park)
- 5 First Motor Vehicles , Powell St
- 6 First Ambulance and First Fire Truck, Powell St, Burnups
- 7 Early Farming Days, Powell St
- 8 Carson the Wheelwright, Powell St
- 9 Denison Hotel, Powell St
- 10 Federation of Port, Williams St, Cnr Williams and Gregory Sts
- 11 Betzel Pioneer Families, Williams St, Opposite IGA supermarket
- 12 South Sea Islanders, Aboriginal and Islander, Williams St IGA supermarket car park
- 13 History of Bowen\*, George St, Girudala Co-Operative Society Ltd
- 14 Coal, Fire and Steam, George St
- 15 The SS Canberra, George St, Jochheim's Pie Shop
- 16 The Newspaper History , George St, Robbo's Bowen Furnishers
- 17 Bank of New South Wales, George St, Cnr Herbert and George Sts
- 18 Bowen Municipal Band, George St, Central Hotel wall
- 19 Aviation History, Herbert St, Sails on Main
- 20 Pioneer Women, Williams St, Sails on Main
- 21 James Morrill\*, Herbert St , Bowen State Primary School
- **22** Coal Loading from Jetty, Herbert St Woolworths, Centrepoint Shopping Centre
- 23 Integration of the Arts\*, Argyle Park/Richmond Roads
- 24 Merinda School, Argyle Park Road
- 25 History of Policing, Williams St, Commonwealth Bank
- 26 Murroona Homestead, Wests Lane, wall of a Murroona Gardens resident house
- 27 Scene of Front Beach Post WWII Bowen Seafoods
- 28 50 Years Queensland Rail, Woolworths wall