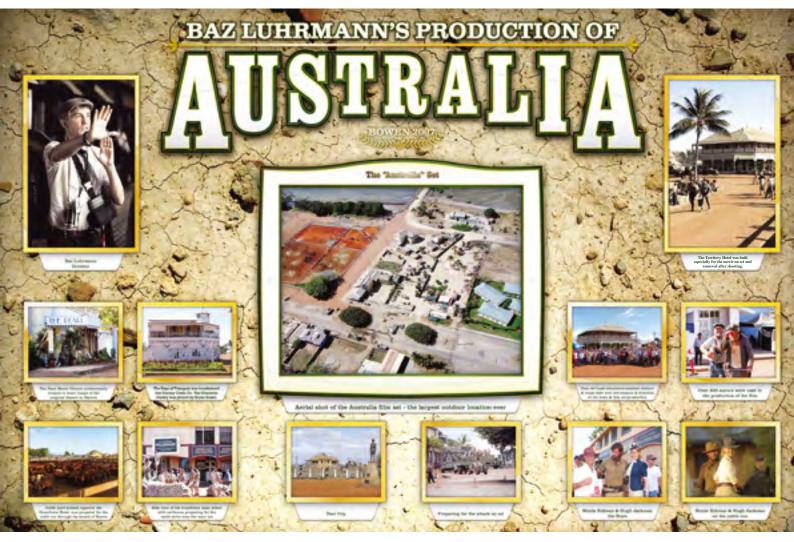

A Tourist Information Kiosk sits behind the stage, and beside it is a display housed in huge glass panels, recognising Bowen's involvement in the filming of Australia: The Movie, Bowen's second mango as well as other information about the town and region.

# **MOVIE - AUSTRALIA**