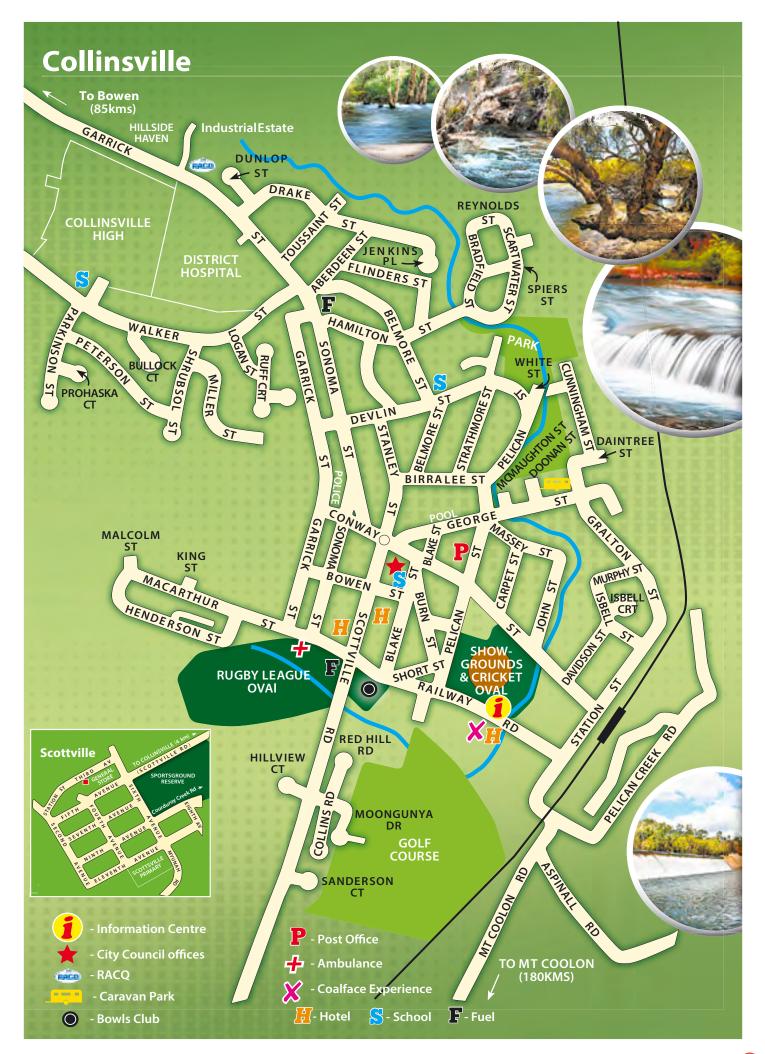

# **ALL ROADS** LEAD TO HERE

**ROAD:** Bowen sits in the northern section of the Whitsundays, a 45 minute drive from Airlie Beach and Whitsunday Resort islands and is halfway between North Queensland's major cities, Mackay and Townsville. Collinsville is located 85km inland from Bowen, about a 45 minute drive. It is situated at the foothills of the Clarke Range. The turn-off to Collinsville is about a 10 minute drive north of Bowen off the Bruce Highway. It is clearly signposted.

# MAPS

- 31 | Harbour Map
- 32 | Bowen Town Map
- 34 | Farming Map

(1)

SEPTEMBER 22-23 2018 AUSTRALIA'S BIGGEST FAMILY FISHING COMPETITION • Senior & Junior Boat Packages as Lucky Draws

• Category Prizes for Heaviest & Secret Weight in 16 Species • Children's Activities on the Beach and in the Park